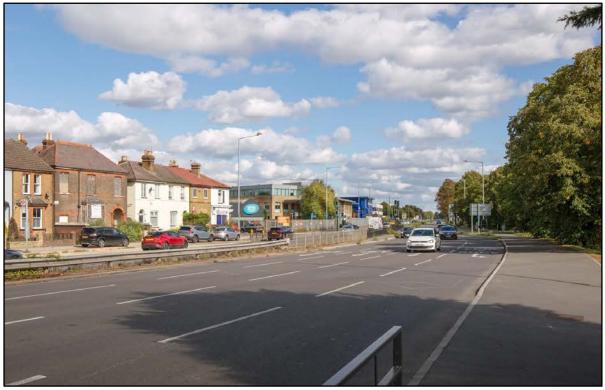

Proposed East and West Elevations

Existing View Looking North East Along London Road

Proposed View Looking North East Along London Road

Existing View Looking South Along Stanwell New Road

Proposed View Looking South Along Stanwell New Road

Existing View Looking South West Along London Road

Proposed View Looking South West Along London Road

Existing View Looking West Along Bremer Road

Proposed View Looking West Along Bremer Road

Existing View Looking West Along Farnell Road