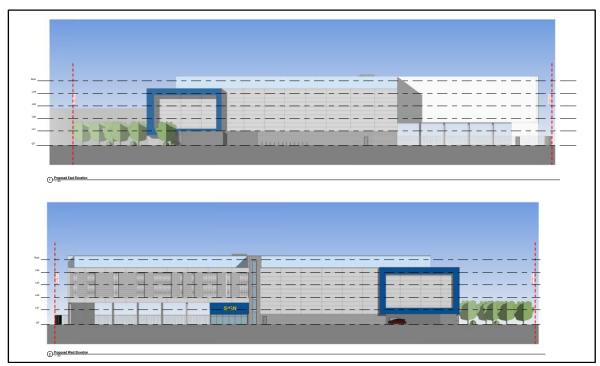

Proposed East and West Elevations

Existing View Looking North East Along London Road

Proposed View Looking North East Along London Road

Existing View Looking South Along Stanwell New Road

Proposed View Looking South Along Stanwell New Road