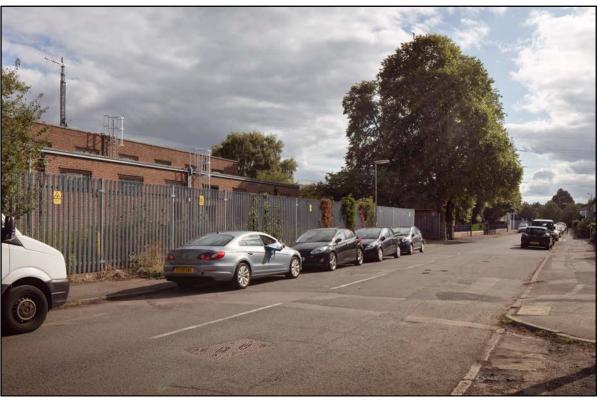

Proposed East and West Elevations

Existing View Looking North East Along London Road

Proposed View Looking North East Along London Road

Existing View Looking South Along Stanwell New Road

Proposed View Looking South Along Stanwell New Road