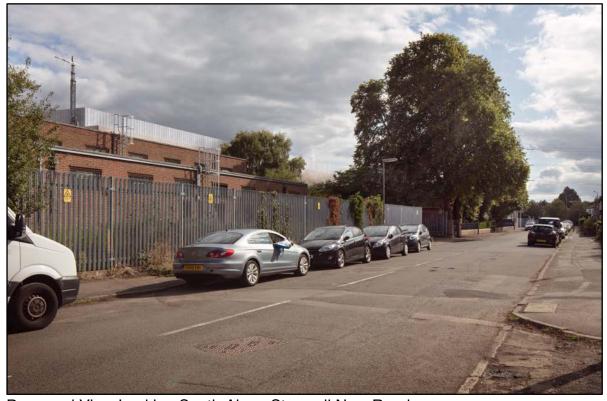

Proposed East and West Elevations

Existing View Looking North East Along London Road

Proposed View Looking North East Along London Road

Existing View Looking South Along Stanwell New Road

Proposed View Looking South Along Stanwell New Road