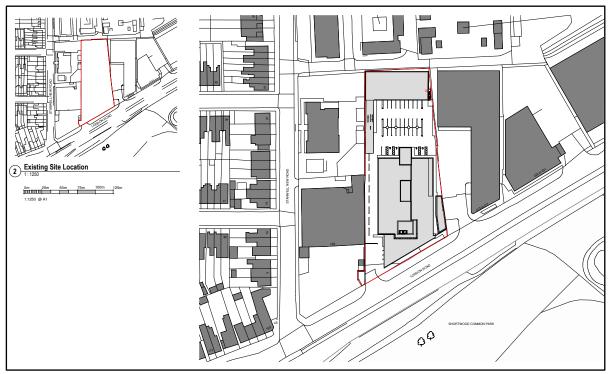

Existing Site Plan and Location

Proposed Ground Floor Plan and Location

Proposed 1<sup>st</sup> and 2<sup>nd</sup> Floor Plans

Proposed 3<sup>rd</sup> and 4<sup>th</sup> Floor Plans

Proposed North and South Elevations