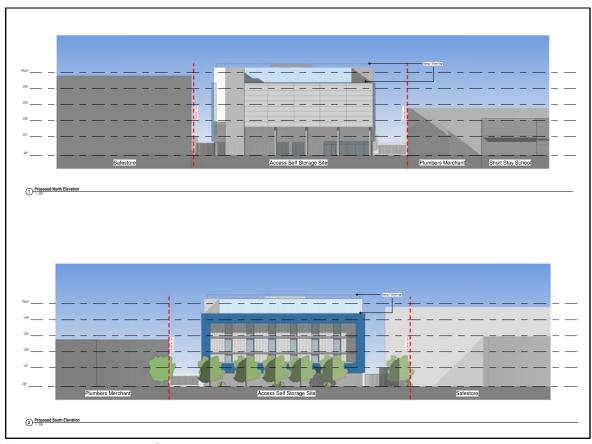

Existing Site Plan and Location

Proposed Ground Floor Plan and Location

Proposed 1<sup>st</sup> and 2<sup>nd</sup> Floor Plans

Proposed 3<sup>rd</sup> and 4<sup>th</sup> Floor Plans

Proposed North and South Elevations