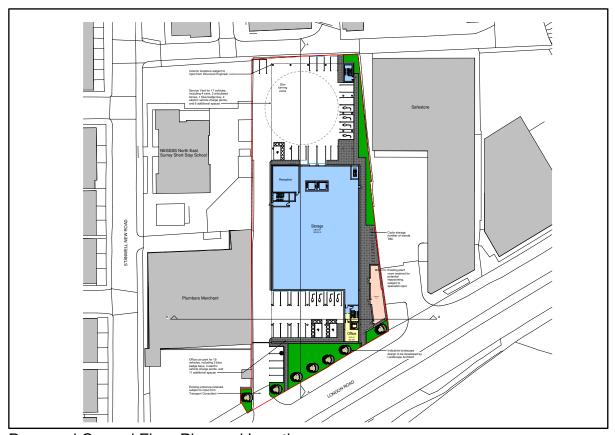

Existing Site Plan and Location

Proposed Ground Floor Plan and Location

Proposed 1<sup>st</sup> and 2<sup>nd</sup> Floor Plans

Proposed 3<sup>rd</sup> and 4<sup>th</sup> Floor Plans

Proposed North and South Elevations