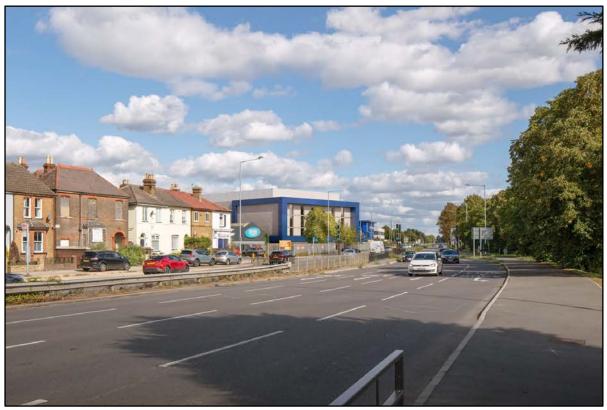

Proposed East and West Elevations

Existing View Looking North East Along London Road

Proposed View Looking North East Along London Road

Existing View Looking South Along Stanwell New Road

Proposed View Looking South Along Stanwell New Road

Existing View Looking South West Along London Road

Proposed View Looking South West Along London Road

Existing View Looking West Along Bremer Road

Proposed View Looking West Along Bremer Road

Existing View Looking West Along Farnell Road